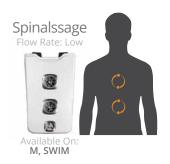

## RHYTHMIC MASSAGE

JetPaks in this category offer rhythmic, pulsating massage experiences with medium to strong intermittent pressure in a variety of cadences and arrays. These JetPaks improve both your body and mind while allowing you to create a perfectly personalized spa relaxation experience.

Pulsator ST

Spinalssage