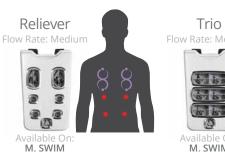

## **COMBINATION THERAPIES**

JetPaks in this category bring together the best jets and massage types to create unique experiences. Sometimes you want kneading in your shoulders and a deep massage in your lower back, or soothing and smooth therapy combined with a rhythmic pulsating action. Use combination massages to complete your truly personalized spa experience.

AcuTherapy

FibroTherapy CT

Fusion CT

Reliever

Versa CT

Wellness CT

## **KNEADING MASSAGE**

JetPaks in this category offer wide-ranging kneading massages that absolutely delight. Bullfrog Spas' proprietary Oscillator jets cover a wider area than normal jets with a unique and popular kneading action. Each of these JetPaks creates an enjoyable and invigorating hydromassage experience you're sure to love.

Oscillator ST

Trio ST