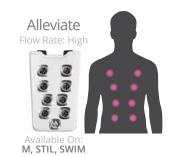

## SOOTHING ESCAPE

JetPaks in this category will take you to another place, somewhere your worries simply melt away. These include both soft and smooth, along with steady, medium-intensity, massage experiences. Leave your cares behind and transport yourself to a more relaxed state of mind.

Rain ST