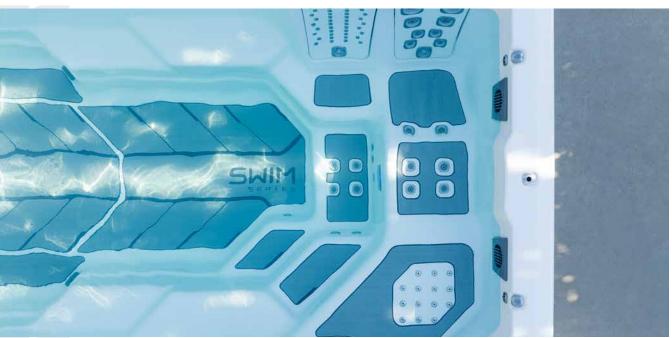

#### JETPAK THERAPY SYSTEM®

The only spa in the category with the one-of-a-kind JetPak Therapy System. Select your perfect massages, place them in your favorite seats, and upgrade with a new JetPak at any time to receive therapy that is powerful and energy-efficient. This is your ideal spa experience because it's personalized just for you.

## PERSONALIZE YOUR THERAPY

Each JetPak provides a unique hydromassage experience. Customize your spa by selecting specific JetPaks from the following massage categories.