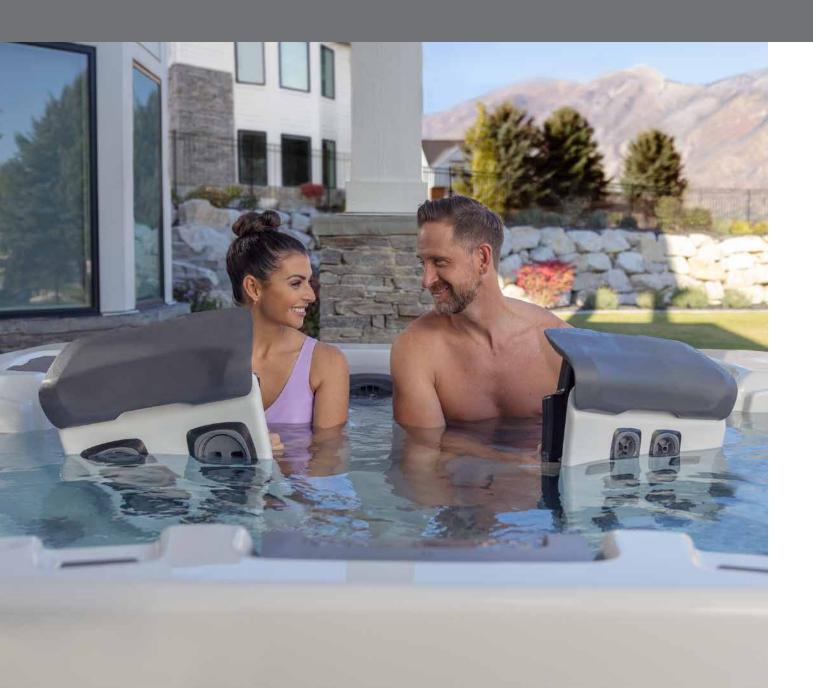

## JETPAK THERAPY SYSTEM®

You deserve the very best hydrotherapy experience. This means a spa that is personalized, just for you, with the specific therapy experiences you prefer, selected to suit your unique needs and preferences.

Only Bullfrog Spas can offer the proprietary and patented JetPak Therapy System®, which is the only system that allows you to align your spa experience specifically to your body, your therapy preferences, and your lifestyle. Select your preferred JetPak massages, place them in your favorite seats, move them from seat to seat whenever you like, and upgrade with a new JetPak at any time.

This is absolutely the ideal spa experience because it's your custom spa, personalized just for you.