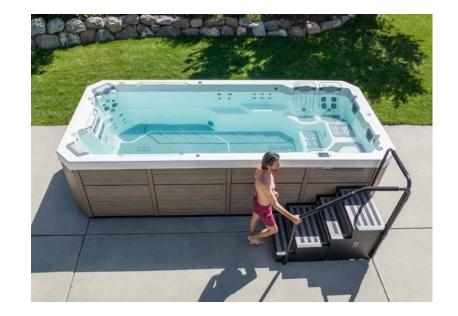

#### STEP OPTIONS

Make spa entry and exit easy by choosing from a wide selection of matching or coordinating steps. Whether it's the elegant M Series Step, the versatile and highly-configurable A Series Step, or the long-lasting Element Step, you'll enjoy non-slip tread surfaces, secure access, and a more peaceful spa experience.

#### COVERMATE I<sup>™</sup> & III<sup>™</sup>

Bullfrog Spas cover lifters add convenience and ease to opening and closing your spa cover. Choose from CoverMate I™ with an easy-to-use mechanical lift system, or select the CoverMate III™ with a handy hydraulic lift assist system that makes lifting your cover easier than ever.