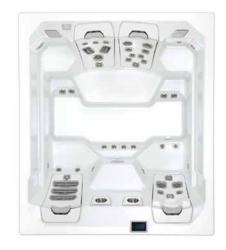

#### More seating and premium features than any other space-saving spa

7' 7" x 6' 8" x 2' 10" 2.31m x 2.03m x 0.86m JetPaks: 4 Multi-Function Auxiliary Controls: 1 Therapy Pumps: 2