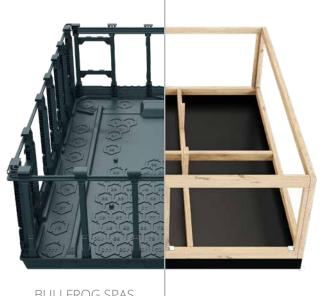

## BUILT TO LAST

Each Bullfrog Spa is built on our patented EnduraFrame™ support structure, a sturdy and precise molded ABS spa frame. Our proprietary support structure doesn't use materials like wood or metal that could rot or corrode in the elements. Instead, you'll enjoy long-lasting support and worry-free performance for years to come.

BULLFROG SPAS ENDURAFRAME™

CONVENTIONAL SPA

## RELIABLE

WOOD/METAL-FREE ENDURAFRAME™

> LONG-LASTING SUPPORT