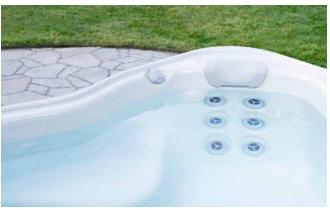

## JETPAK THERAPY SYSTEM®

You deserve the very best hydrotherapy experience. This means a spa that is personalized, just for you, with the specific therapy experiences you prefer, selected to suit your unique needs and preferences.

Only Bullfrog Spas can offer the proprietary and patented JetPak Therapy System®, which is the only system that allows you to align your spa experience specifically to your body, your therapy preferences, and your lifestyle. Select your preferred JetPak massages, place them in your favorite seats, move them from seat to seat whenever you like, and upgrade with a new JetPak at any time.

## PERSONALIZE YOUR THERAPY

Each JetPak provides a unique hydromassage experience. Customize your spa by selecting specific JetPaks from the following massage categories.