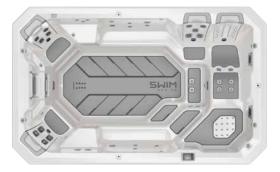

## Unmatched comfort, versatility, and capacity, with more therapy options than any other spa

Enjoy more JetPak
Therapy, more variety
in seating layouts, more
thoughtful comfort
features, and, by far, the
most capacity of any
spa in its class. Your M9
simply gives you more.

9' 2" x 7' 10" x 3' 2" 2.79m x 2.39m x 0.97m

JetPaks: 7

Multi-Function Auxiliary

Controls: 3

Therapy Pumps: 3