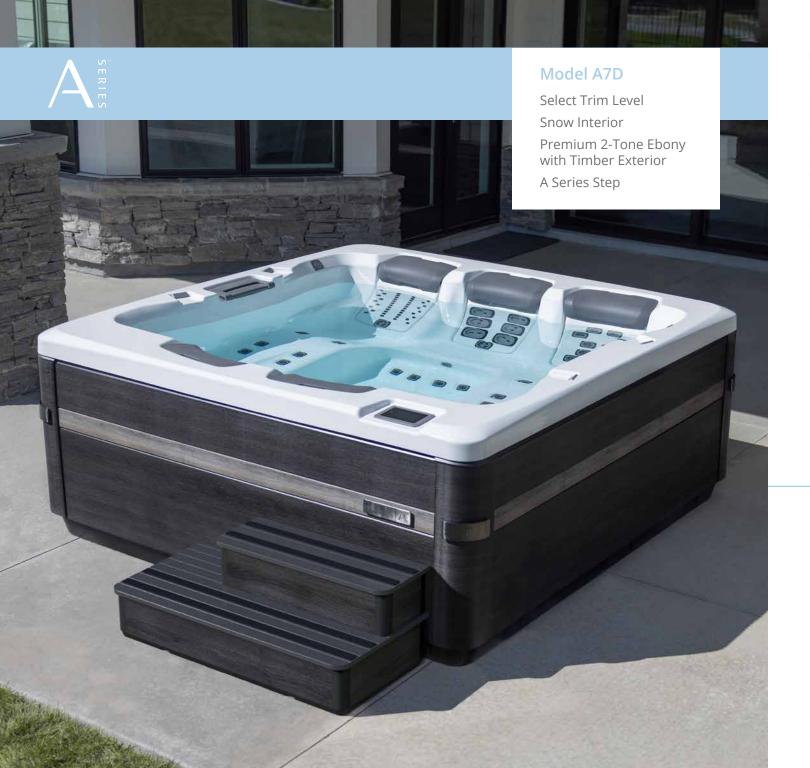

#### ► LUXURY CLASS

A Series spas feature a variety of thoughtful, comfort-tested seating layouts, along with ergonomic headrests, thoughtful lighting, and the latest JetPak Therapy System® technology ever offered. Available in three trim classes, with stunning designs and rich feature sets to complement your home, lifestyle, and budget. You'll love the stylish and functional touches, safe entry/exit points, and a luxurious spa experience that truly creates a more peaceful life.

## A TRIM FOR YOUR STYLE AND BUDGET

Your A Series spa is available in one of two trim levels: A Series Choice or A Series Select.

The A Series Choice trim level features a standard JetPak count, a nice complement of features, and all the quality of A Series—the perfect way to enjoy a premium spa experience at a price level comparable to spas featuring far less.

The A Series Choice trim level + Luxury Package ensures that you get a well-appointed and thoughtful selection of premium features for a wonderfully luxurious spa experience.

The A Series Select trim level features the maximum JetPak count, along with stunning premium aesthetics, every functional and finish upgrade, and all the finer details that make your spa experience a true delight.