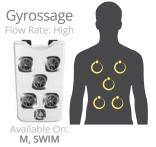

## **KNEADING MASSAGE**

JetPaks in this category offer wide-ranging kneading massages that absolutely delight. Bullfrog Spas' proprietary Oscillator jets cover a wider area than normal jets with a unique and popular kneading action. Each of these JetPaks creates an enjoyable and invigorating hydromassage experience you're sure to love.

Oscillator ST

Trio ST