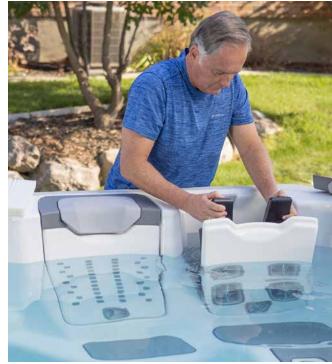

## JETPAK THERAPY SYSTEM®

You deserve the very best hydrotherapy experience. This means a spa that is personalized, just for you, with the specific therapy experiences you prefer, selected to suit your unique needs and preferences.

Only Bullfrog Spas can offer the proprietary and patented JetPak Therapy System®, which is the only system that allows you to align your spa experience specifically to your body, your therapy preferences, and your lifestyle. Select your preferred JetPak massages, place them in your favorite seats, move them from seat to seat whenever you like, and upgrade with a new JetPak at any time.

This is absolutely the ideal spa experience because it's your custom spa, personalized just for you.