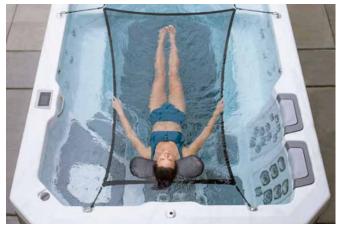

There is no feeling like being freed from the heaviness of gravity's grasp. The first-of-its-kind, patent-pending Zero Gravity Spa Hammock combines stretch suspension and buoyancy to create a zero-gravity effect that'll take you out of this world.