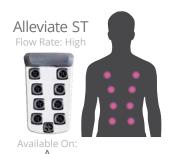

## DEEP MUSCLE MASSAGE

JetPaks in this category are designed for maximum deep tissue massage. These JetPaks feature strong direct hydromassages, targeted to specific muscles. Penetrating jet therapy powers away tightness and works sore muscles to eliminate nagging aches and help you recover after workouts.

Recover XT

Refresh XT

DeepRelief ST

Lumbar

SpinalHealth ST