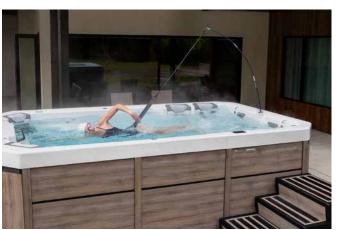

There is no feeling like being freed from the heaviness of gravity's grasp. The first-of-its-kind, patent-pending Zero Gravity Spa Hammock combines stretch suspension and buoyancy to create a zero-gravity effect that'll take you out of this world.

#### **SWIM TETHER**

The Swim Tether system provides an exceptional experience for swimmers of all skill levels. Use in combination with or without the spa's current system. Simply strap the belt to your waist and swim unencumbered for a high-resistance, low-impact workout.