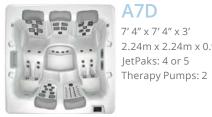

#### More seating and premium features than any other space-saving spa

7' 7" x 6' 8" x 2' 10" 2.31m x 2.03m x 0.86m JetPaks: 4 Multi-Function Auxiliary Controls: 1 Therapy Pumps: 2