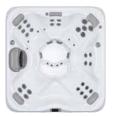

## Unmatched comfort, versatility, and capacity, with more therapy options than any other spa

Enjoy more JetPak
Therapy, more variety
in seating layouts, more
thoughtful comfort
features, and, by far, the
most capacity of any
spa in its class. Your M9
simply gives you more.

9' 2" x 7' 10" x 3' 2" 2.79m x 2.39m x 0.97m

JetPaks: 7

Multi-Function Auxiliary

Controls: 3

Therapy Pumps: 3