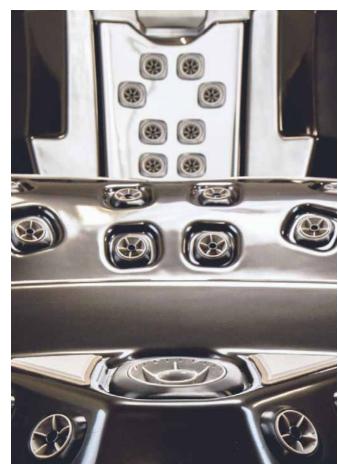

## JETPAK THERAPY SYSTEM®

You deserve the very best hydrotherapy experience. This means a spa that is personalized, just for you, with the specific therapy experiences you prefer, selected to suit your unique needs and preferences.

Only Bullfrog Spas can offer the proprietary and patented JetPak Therapy System®, which is the only system that allows you to align your spa experience specifically to your body, your therapy preferences, and your lifestyle. Select your preferred JetPak massages, place them in your favorite seats, move them from seat to seat whenever you like, and upgrade with a new JetPak at any time.

## PERSONALIZE YOUR THERAPY

Each JetPak provides a unique hydromassage experience. Customize your spa by selecting specific JetPaks from the following massage categories.