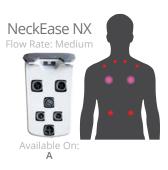

## STRESS TENSION RELIEF

JetPaks in this category target the muscles of the upper back, neck, and shoulders—the locations most people carry tension. Relieve the stress of your busy life and reset yourself to a more relaxed state where you're ready to be better at work and at home.

NeckPlus NX