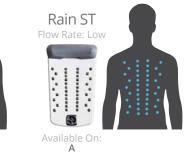

## SOOTHING ESCAPE

JetPaks in this category will take you to another place, somewhere your worries simply melt away. These include both soft and smooth, along with steady, medium-intensity, massage experiences. Leave your cares behind and transport yourself to a more relaxed state of mind.

Rain ST