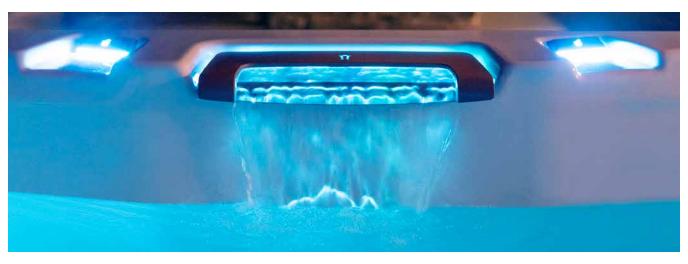

#### WATER FEATURE

The A Series premium waterfall is smooth, not splashy. A dedicated pump creates a consistent, subtle flow that fills a lighted basin. Both water and light cascade into the spa for a calm mood and a more peaceful environment.