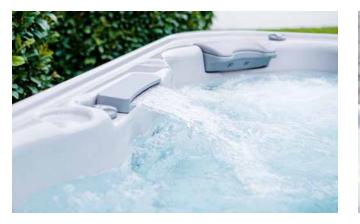

#### WATER FEATURE

The A Series premium waterfall is smooth, not splashy. A dedicated pump creates a consistent, subtle flow that fills a lighted basin. Both water and light cascade into the spa for a calm mood and a more peaceful environment.