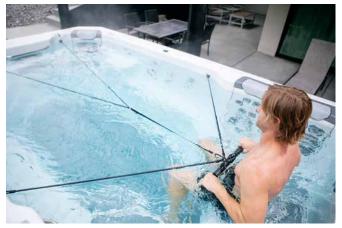

#### **SWIM TETHER**

The Swim Tether system provides an exceptional experience for swimmers of all skill levels. Use in combination with or without the spa's current system. Simply strap the belt to your waist and swim unencumbered for a high-resistance, low-impact workout.