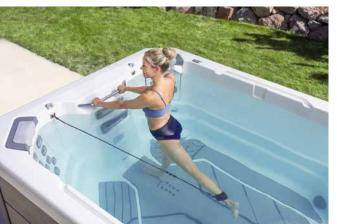

#### LOW-IMPACT TRAINING

Enjoy ample space for a variety of low-impact water-based workouts and stretches. Custom tailor your routine according to your fitness level for maximum benefit, such as better cardiovascular health, weight management, or improved muscle tone.

#### **STRENGTH & FLEXIBILITY**

Featuring built-in anchors for optional resistance training accessories, your Swim Series can help you achieve your various fitness goals. Whether those goals include building strength, burning calories, or improving flexibility, you'll have a variety of exercise options available at any time.

#### **FITNESS KITS**

The simple, multi-functional fitness kits come equipped with a proprietary adjustable row bar, handles, or resistance bands of different lengths and intensities for a variety of full-body workout options.