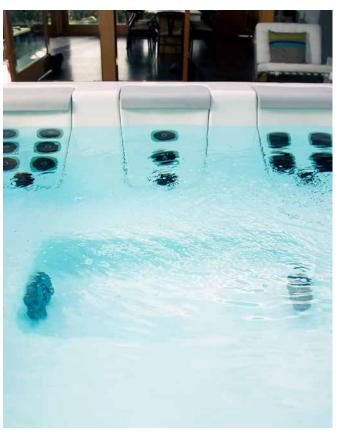

## JETPAK THERAPY SYSTEM®

You deserve the very best hydrotherapy experience. This means a spa that is personalized, just for you, with the specific therapy experiences you prefer, selected to suit your unique needs and preferences.

Only Bullfrog Spas can offer the proprietary and patented JetPak Therapy System®, which is the only system that allows you to align your spa experience specifically to your body, your therapy preferences, and your lifestyle. Select your preferred JetPak massages, place them in your favorite seats, move them from seat to seat whenever you like, and upgrade with a new JetPak at any time.

#### JETPAK THERAPY SYSTEM®

The only spa in the category with the one-of-a-kind JetPak Therapy System. Select your perfect massages, place them in your favorite seats, and upgrade with a new JetPak at any time to receive therapy that is powerful and energy-efficient. This is your ideal spa experience because it's personalized just for you.