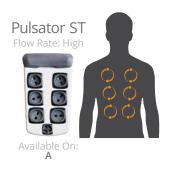

## RHYTHMIC MASSAGE

JetPaks in this category offer rhythmic, pulsating massage experiences with medium to strong intermittent pressure in a variety of cadences and arrays. These JetPaks improve both your body and mind while allowing you to create a perfectly personalized spa relaxation experience.

Pulsator ST

Spinalssage