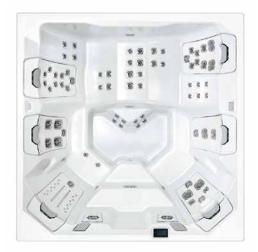

## Unmatched comfort, versatility, and capacity, with more therapy options than any other spa

Enjoy more JetPak
Therapy, more variety
in seating layouts, more
thoughtful comfort
features, and, by far, the
most capacity of any
spa in its class. Your M9
simply gives you more.

9' 2" x 7' 10" x 3' 2" 2.79m x 2.39m x 0.97m

JetPaks: 7

Multi-Function Auxiliary

Controls: 3

Therapy Pumps: 3