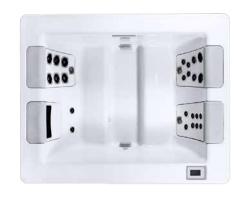

## Ample space with various therapy options, including a unique side-by-side double lounge

7′ 10″ x 7′ 10″ x 3′ 2″ 2.39m x 2.39m x 0.97m JetPaks: 6 Multi-Function Auxiliary Controls: 2 Therapy Pumps: 3