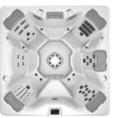

## Ample space with various therapy options, including a unique side-by-side double lounge

7′ 10″ x 7′ 10″ x 3′ 2″ 2.39m x 2.39m x 0.97m JetPaks: 6 Multi-Function Auxiliary Controls: 2 Therapy Pumps: 3