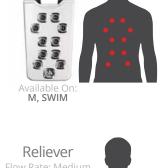

## **COMBINATION THERAPIES**

JetPaks in this category bring together the best jets and massage types to create unique experiences. Sometimes you want kneading in your shoulders and a deep massage in your lower back, or soothing and smooth therapy combined with a rhythmic pulsating action. Use combination massages to complete your truly personalized spa experience.

AcuTherapy

FibroTherapy CT

Fusion CT

Reliever

Versa CT

Wellness CT