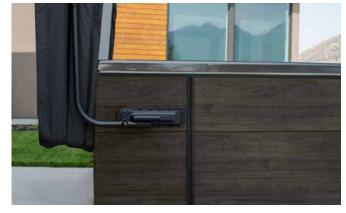

#### M SERIES COVER LIFT

The easy-to-use design of the M Series cover lift provides true convenience and functionality. Simply push the spa cover open with the convenient levered handle. The cover lift holds the cover out of the way, providing privacy while you relax.