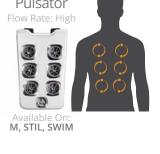

## RHYTHMIC MASSAGE

JetPaks in this category offer rhythmic, pulsating massage experiences with medium to strong intermittent pressure in a variety of cadences and arrays. These JetPaks improve both your body and mind while allowing you to create a perfectly personalized spa relaxation experience.

Pulsator ST

Spinalssage