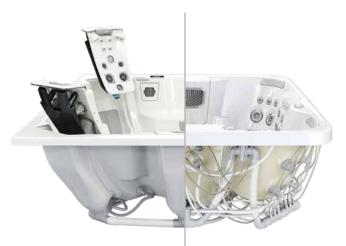

# ENGINEERED FOR PERFORMANCE

Most Bullfrog Spas brand hot tubs and swim spas are engineered with the patented JetPak Therapy System®. This ingenious technology uses far less conventional plumbing with less friction and greater system efficiency, along with fewer shell perforations. The result is incredible water pressure, jet performance, and powerful therapy. In addition, unlike conventionally plumbed spas, you can enjoy all of the jets simultaneously at full power.

**BULLFROG SPA** 

CONVENTIONAL SPA

# POWERFUL & EFFICIENT LESS PLUMBING **BETTER** PERFORMANCE