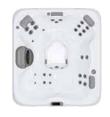

### Open layout with premium Adirondack seats and distinctive love seat

7' 7" x 7' 7" x 3' 1" 2.31m x 2.31m x 0.94m JetPaks: 6 Multi-Function Auxiliary Controls: 1 Therapy Pumps: 2