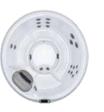

#### More seating and premium features than any other space-saving spa

7' 7" x 6' 8" x 2' 10" 2.31m x 2.03m x 0.86m JetPaks: 4 Multi-Function Auxiliary Controls: 1 Therapy Pumps: 2