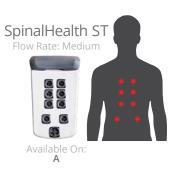

## DEEP MUSCLE MASSAGE

JetPaks in this category are designed for maximum deep tissue massage. These JetPaks feature strong direct hydromassages, targeted to specific muscles. Penetrating jet therapy powers away tightness and works sore muscles to eliminate nagging aches and help you recover after workouts.

Recover XT

Refresh XT

DeepRelief ST

Lumbar

SpinalHealth ST