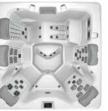

### Open layout with premium Adirondack seats and distinctive love seat

7' 7" x 7' 7" x 3' 1" 2.31m x 2.31m x 0.94m JetPaks: 6 Multi-Function Auxiliary Controls: 1 Therapy Pumps: 2