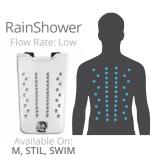

## SOOTHING ESCAPE

JetPaks in this category will take you to another place, somewhere your worries simply melt away. These include both soft and smooth, along with steady, medium-intensity, massage experiences. Leave your cares behind and transport yourself to a more relaxed state of mind.

Rain ST