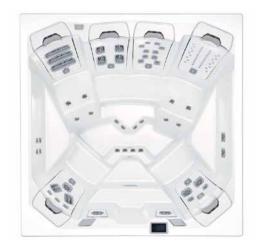

## Ample space with various therapy options, including a unique side-by-side double lounge

7′ 10″ x 7′ 10″ x 3′ 2″ 2.39m x 2.39m x 0.97m JetPaks: 6 Multi-Function Auxiliary Controls: 2 Therapy Pumps: 3

### Open layout with premium Adirondack seats and distinctive love seat

7' 7" x 7' 7" x 3' 1" 2.31m x 2.31m x 0.94m JetPaks: 6 Multi-Function Auxiliary Controls: 1 Therapy Pumps: 2