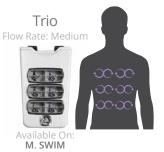

## **KNEADING MASSAGE**

JetPaks in this category offer wide-ranging kneading massages that absolutely delight. Bullfrog Spas' proprietary Oscillator jets cover a wider area than normal jets with a unique and popular kneading action. Each of these JetPaks creates an enjoyable and invigorating hydromassage experience you're sure to love.

Oscillator ST

Trio ST