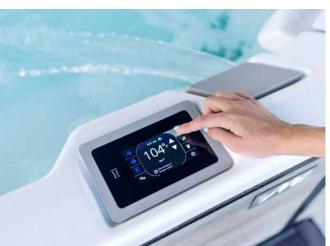

#### **PREMIUM CONTROLS**

Control all spa functions and settings with the intuitive M Series touch screen. A waterproof touch interface offers a user experience that is easy to understand and simple to navigate.