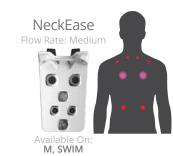

## STRESS TENSION RELIEF

JetPaks in this category target the muscles of the upper back, neck, and shoulders—the locations most people carry tension. Relieve the stress of your busy life and reset yourself to a more relaxed state where you're ready to be better at work and at home.

NeckPlus NX