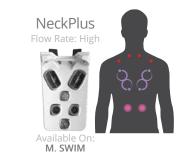

## STRESS TENSION RELIEF

JetPaks in this category target the muscles of the upper back, neck, and shoulders—the locations most people carry tension. Relieve the stress of your busy life and reset yourself to a more relaxed state where you're ready to be better at work and at home.

NeckPlus NX