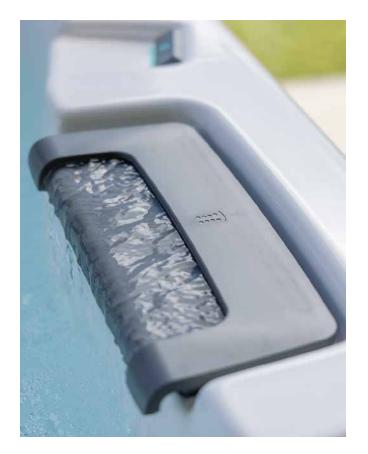

#### WATER FEATURE

The A Series premium waterfall is smooth, not splashy. A dedicated pump creates a consistent, subtle flow that fills a lighted basin. Both water and light cascade into the spa for a calm mood and a more peaceful environment.