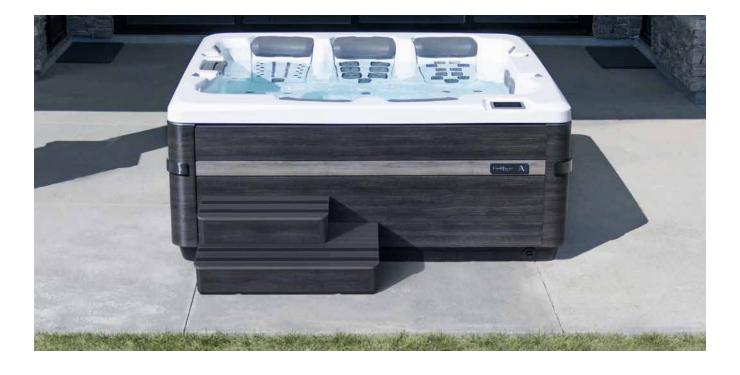

## Unmatched comfort, versatility, and capacity, with more therapy options than any other spa

Enjoy more JetPak
Therapy, more variety
in seating layouts, more
thoughtful comfort
features, and, by far, the
most capacity of any
spa in its class. Your M9
simply gives you more.

9' 2" x 7' 10" x 3' 2" 2.79m x 2.39m x 0.97m

JetPaks: 7

Multi-Function Auxiliary

Controls: 3

Therapy Pumps: 3