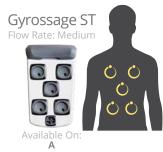

## **KNEADING MASSAGE**

JetPaks in this category offer wide-ranging kneading massages that absolutely delight. Bullfrog Spas' proprietary Oscillator jets cover a wider area than normal jets with a unique and popular kneading action. Each of these JetPaks creates an enjoyable and invigorating hydromassage experience you're sure to love.

Oscillator ST

Trio ST