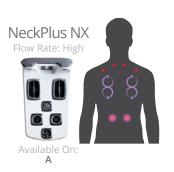

## STRESS TENSION RELIEF

JetPaks in this category target the muscles of the upper back, neck, and shoulders—the locations most people carry tension. Relieve the stress of your busy life and reset yourself to a more relaxed state where you're ready to be better at work and at home.

NeckPlus NX