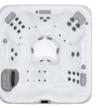

## Ample space with various therapy options, including a unique side-by-side double lounge

7′ 10″ x 7′ 10″ x 3′ 2″ 2.39m x 2.39m x 0.97m JetPaks: 6 Multi-Function Auxiliary Controls: 2 Therapy Pumps: 3