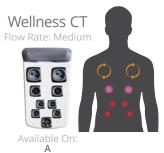

## **COMBINATION THERAPIES**

JetPaks in this category bring together the best jets and massage types to create unique experiences. Sometimes you want kneading in your shoulders and a deep massage in your lower back, or soothing and smooth therapy combined with a rhythmic pulsating action. Use combination massages to complete your truly personalized spa experience.

AcuTherapy

FibroTherapy CT

Fusion CT

Reliever

Versa CT

Wellness CT