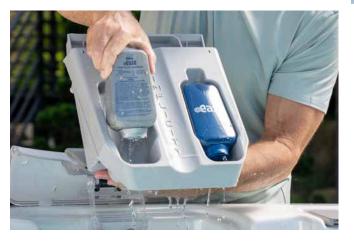

#### **EASY 3-STAGE SYSTEM**

 Filtration: Simplicity®
 Filtration System,
 WellSpring™ Dedicated
 Filtration Pump

2. Sanitizer:
FROG® @ease®
for Bullfrog Spas®,
or standard
granular chlorine

3. Oxidation:
Clear Comfort®
Premium AOP,
EOS™ Enhanced O3,
or WellSpring™ O3

## FROG® @ease® FOR BULLFROG SPAS

The FROG @ease system provides fresh, clean mineral water with SmartChlor® technology that automatically maintains a low chlorine level, activating when needed. It uses up to 75% less chlorine, reduces the need for shock treatments to just once a month, and helps protect both swimwear and skin.