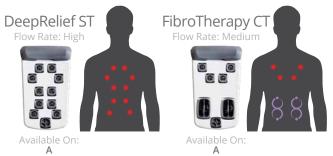

## DEEP MUSCLE MASSAGE

JetPaks in this category are designed for maximum deep tissue massage. These JetPaks feature strong direct hydromassages, targeted to specific muscles. Penetrating jet therapy powers away tightness and works sore muscles to eliminate nagging aches and help you recover after workouts.

Recover XT

Refresh XT

DeepRelief ST

Lumbar

SpinalHealth ST

## **COMBINATION THERAPIES**

JetPaks in this category bring together the best jets and massage types to create unique experiences. Sometimes you want kneading in your shoulders and a deep massage in your lower back, or soothing and smooth therapy combined with a rhythmic pulsating action. Use combination massages to complete your truly personalized spa experience.

AcuTherapy

FibroTherapy CT

Fusion CT

Reliever

Versa CT

Wellness CT