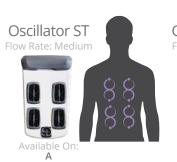

## **KNEADING MASSAGE**

JetPaks in this category offer wide-ranging kneading massages that absolutely delight. Bullfrog Spas' proprietary Oscillator jets cover a wider area than normal jets with a unique and popular kneading action. Each of these JetPaks creates an enjoyable and invigorating hydromassage experience you're sure to love.

Oscillator ST

Trio ST