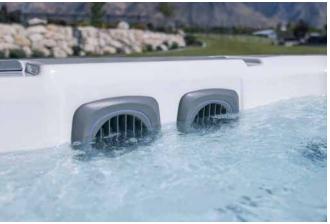

#### WATER FEATURE

The A Series premium waterfall is smooth, not splashy. A dedicated pump creates a consistent, subtle flow that fills a lighted basin. Both water and light cascade into the spa for a calm mood and a more peaceful environment.