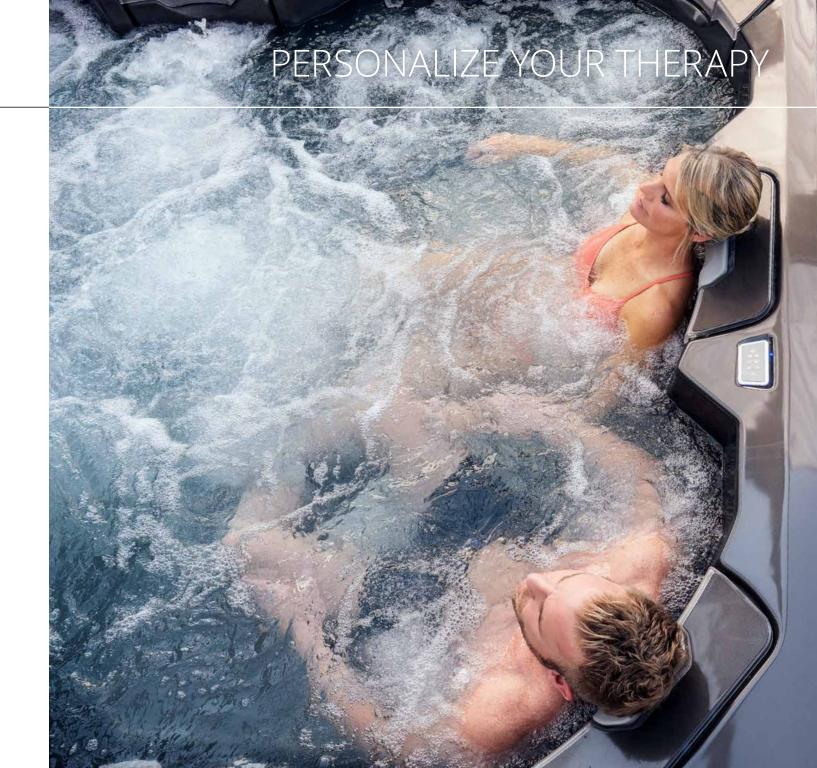

## PERSONALIZE YOUR THERAPY

Each JetPak provides a unique hydromassage experience. Customize your spa by selecting specific JetPaks from the following massage categories.

## JETPAK THERAPY SYSTEM®

You deserve the very best hydrotherapy experience. This means a spa that is personalized, just for you, with the specific therapy experiences you prefer, selected to suit your unique needs and preferences.

Only Bullfrog Spas can offer the proprietary and patented JetPak Therapy System®, which is the only system that allows you to align your spa experience specifically to your body, your therapy preferences, and your lifestyle. Select your preferred JetPak massages, place them in your favorite seats, move them from seat to seat whenever you like, and upgrade with a new JetPak at any time.