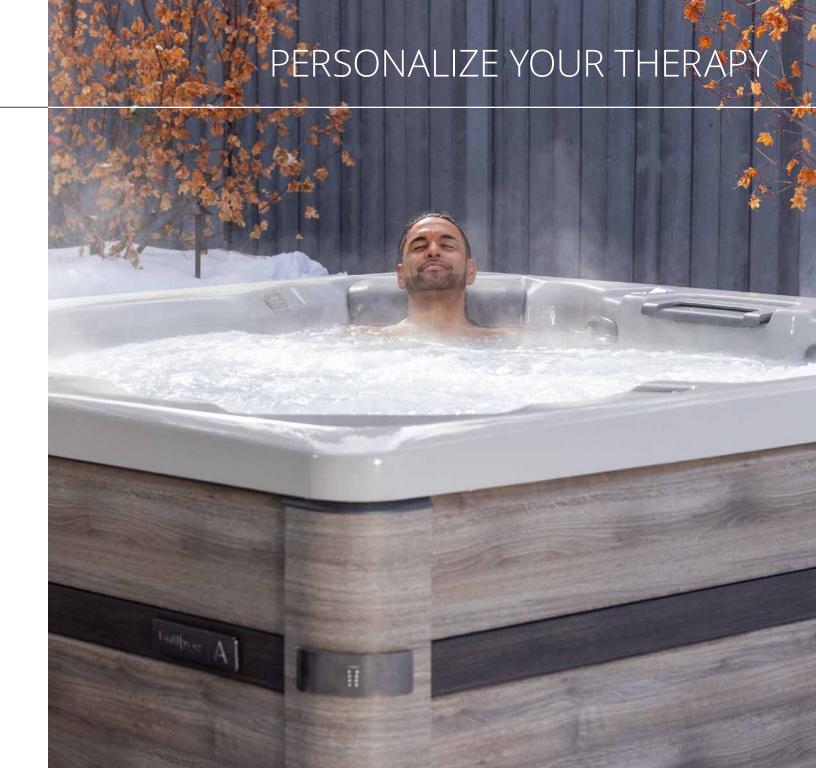

## PERSONALIZE YOUR THERAPY

Each JetPak provides a unique hydromassage experience. Customize your spa by selecting specific JetPaks from the following massage categories.

## SOOTHING ESCAPE

JetPaks in this category will take you to another place, somewhere your worries simply melt away. These include both soft and smooth, along with steady, medium-intensity, massage experiences. Leave your cares behind and transport yourself to a more relaxed state of mind.