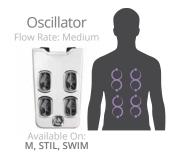

## **KNEADING MASSAGE**

JetPaks in this category offer wide-ranging kneading massages that absolutely delight. Bullfrog Spas' proprietary Oscillator jets cover a wider area than normal jets with a unique and popular kneading action. Each of these JetPaks creates an enjoyable and invigorating hydromassage experience you're sure to love.

Oscillator ST

Trio ST