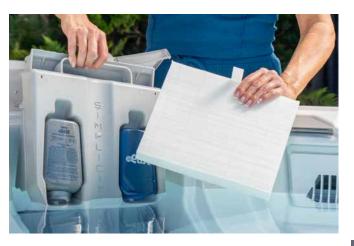

# LESS WORK MORE PEACE OF MIND

Simplicity® Total Water Care by Bullfrog Spas makes spa care effective, safe, and less costly. Our 3-stage system provides clear, clean water with chlorine levels lower than most drinking water and without the hassle and negative side effects of salt systems.

#### **EASY 3-STAGE SYSTEM**

 Filtration: Simplicity®
 Filtration System,
 WellSpring™ Dedicated
 Filtration Pump

2. Sanitizer:
FROG® @ease®
for Bullfrog Spas®,
or standard
granular chlorine

3. Oxidation:
Clear Comfort®
Premium AOP,
EOS™ Enhanced O3,
or WellSpring™ O3

## SIMPLICITY® FILTRATION SYSTEM

This system features dual intakes for effective skimming, an in-wall design that saves an incredible amount of seating space, and an industry-first flat filter that, unlike conventional filters, uses nearly 100% of the filter media. You'll love the performance, space, convenience, and cost savings that come with this simple system.