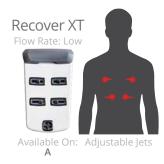

## DEEP MUSCLE MASSAGE

JetPaks in this category are designed for maximum deep tissue massage. These JetPaks feature strong direct hydromassages, targeted to specific muscles. Penetrating jet therapy powers away tightness and works sore muscles to eliminate nagging aches and help you recover after workouts.

Recover XT

Refresh XT

DeepRelief ST

Lumbar

SpinalHealth ST