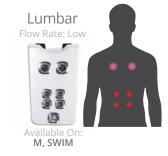

## DEEP MUSCLE MASSAGE

JetPaks in this category are designed for maximum deep tissue massage. These JetPaks feature strong direct hydromassages, targeted to specific muscles. Penetrating jet therapy powers away tightness and works sore muscles to eliminate nagging aches and help you recover after workouts.

Recover XT

Refresh XT

DeepRelief ST

Lumbar

SpinalHealth ST