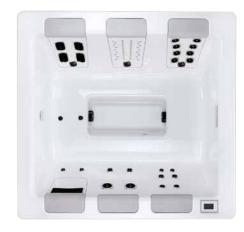

## Unmatched comfort, versatility, and capacity, with more therapy options than any other spa

Enjoy more JetPak
Therapy, more variety
in seating layouts, more
thoughtful comfort
features, and, by far, the
most capacity of any
spa in its class. Your M9
simply gives you more.

9' 2" x 7' 10" x 3' 2" 2.79m x 2.39m x 0.97m

JetPaks: 7

Multi-Function Auxiliary

Controls: 3

Therapy Pumps: 3