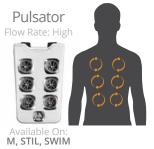

## RHYTHMIC MASSAGE

JetPaks in this category offer rhythmic, pulsating massage experiences with medium to strong intermittent pressure in a variety of cadences and arrays. These JetPaks improve both your body and mind while allowing you to create a perfectly personalized spa relaxation experience.

Pulsator ST

Spinalssage