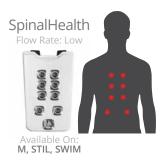

## DEEP MUSCLE MASSAGE

JetPaks in this category are designed for maximum deep tissue massage. These JetPaks feature strong direct hydromassages, targeted to specific muscles. Penetrating jet therapy powers away tightness and works sore muscles to eliminate nagging aches and help you recover after workouts.

Recover XT

Refresh XT

DeepRelief ST

Lumbar

SpinalHealth ST