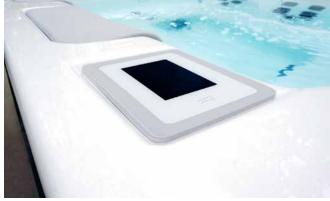

#### **PREMIUM CONTROLS**

Control all spa functions and settings with the intuitive M Series touch screen. A waterproof touch interface offers a user experience that is easy to understand and simple to navigate.