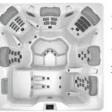

## Unmatched comfort, versatility, and capacity, with more therapy options than any other spa

Enjoy more JetPak
Therapy, more variety
in seating layouts, more
thoughtful comfort
features, and, by far, the
most capacity of any
spa in its class. Your M9
simply gives you more.

9' 2" x 7' 10" x 3' 2" 2.79m x 2.39m x 0.97m

JetPaks: 7

Multi-Function Auxiliary

Controls: 3

Therapy Pumps: 3