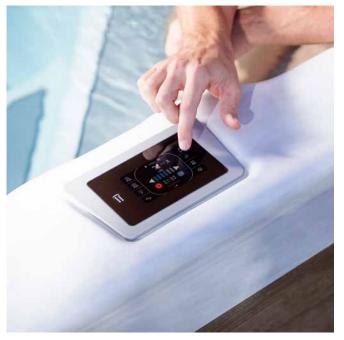

#### **PREMIUM CONTROLS**

Control all spa functions and settings with the intuitive M Series touch screen. A waterproof touch interface offers a user experience that is easy to understand and simple to navigate.

#### CLOUDCONTROL™ 2

Monitor and control your spa from anywhere with our Cloud Control 2 smartphone app and control module. Connect your spa to your home wifi and operate from anywhere via your connected device. Check the operation status while you're on vacation. Control the lights, pumps, and filtration settings from anywhere, or turn up the temperature from work to prepare for evening relaxation.