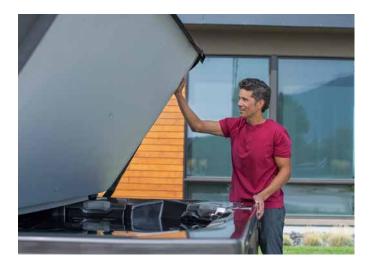

#### COVERMATE I<sup>™</sup> & III<sup>™</sup>

Bullfrog Spas cover lifters add convenience and ease to opening and closing your spa cover. Choose from CoverMate I™ with an easy-to-use mechanical lift system, or select the CoverMate III™ with a handy hydraulic lift assist system that makes lifting your cover easier than ever.