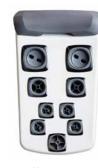

## DEEP MUSCLE MASSAGE

JetPaks in this category are designed for maximum deep tissue massage. These JetPaks feature strong direct hydromassages, targeted to specific muscles. Penetrating jet therapy powers away tightness and works sore muscles to eliminate nagging aches and help you recover after workouts.

Recover XT

Refresh XT

DeepRelief ST

Lumbar

SpinalHealth ST