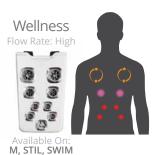

## **COMBINATION THERAPIES**

JetPaks in this category bring together the best jets and massage types to create unique experiences. Sometimes you want kneading in your shoulders and a deep massage in your lower back, or soothing and smooth therapy combined with a rhythmic pulsating action. Use combination massages to complete your truly personalized spa experience.

AcuTherapy

FibroTherapy CT

Fusion CT

Reliever

Versa CT

Wellness CT