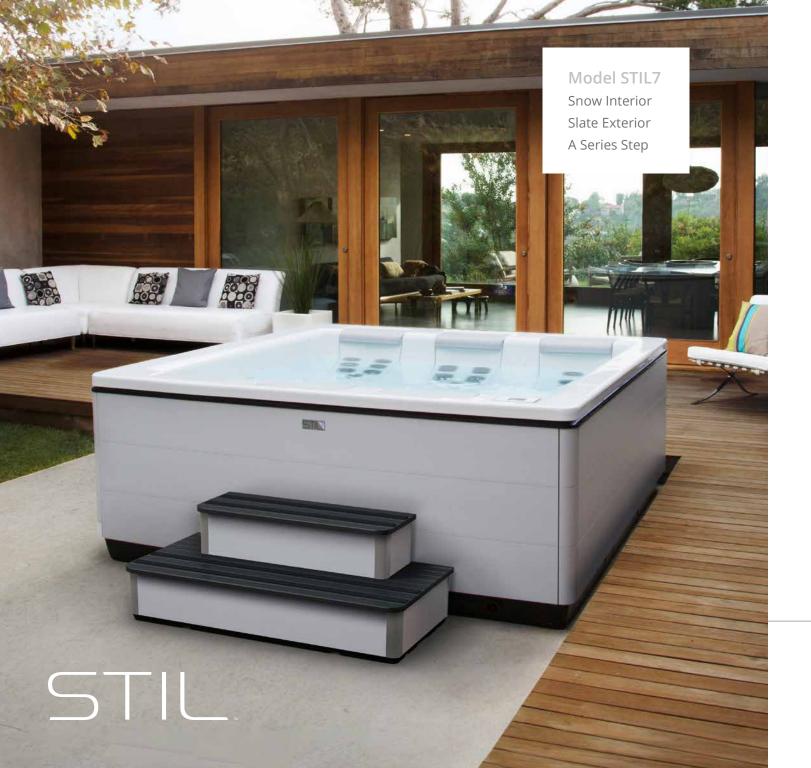

## STIL 7

7' 4" x 7' x 2' 10" 2.24m x 2.13m x 0.86m JetPaks: 3 Therapy Pumps: 1

## STIL 5

6' 10" x 5' 7" x 2' 7" 2.08m x 1.70 m x 0.79m JetPaks: 3 Therapy Pumps: 1

Interior

Exterior

Cover

Snow

Timber

Slate

Pewter

SERIES