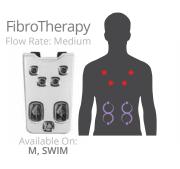

## **COMBINATION THERAPIES**

JetPaks in this category bring together the best jets and massage types to create unique experiences. Sometimes you want kneading in your shoulders and a deep massage in your lower back, or soothing and smooth therapy combined with a rhythmic pulsating action. Use combination massages to complete your truly personalized spa experience.

AcuTherapy

FibroTherapy CT

Fusion CT

Reliever

Versa CT

Wellness CT