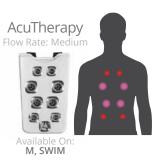

## **COMBINATION THERAPIES**

JetPaks in this category bring together the best jets and massage types to create unique experiences. Sometimes you want kneading in your shoulders and a deep massage in your lower back, or soothing and smooth therapy combined with a rhythmic pulsating action. Use combination massages to complete your truly personalized spa experience.

AcuTherapy

FibroTherapy CT

Fusion CT

Reliever

Versa CT

Wellness CT